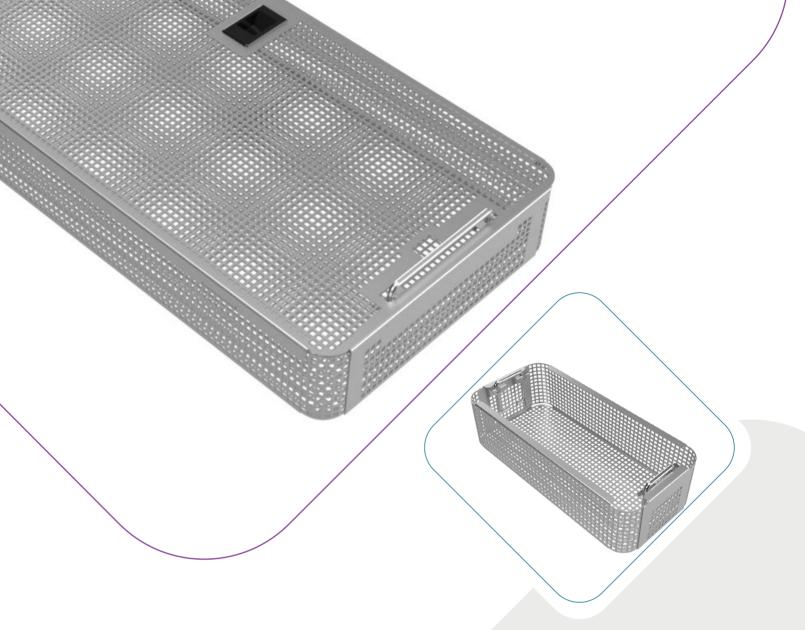

Perforated Sheet Baskets

Mini Perforated Sheet Basket

Dental Perforated Sheet Baskets

#### Half Size Sheet Baskets

### Middle Size Sheet Baskets

### Special Size Sheet Baskets

### Full Size Sheet Baskets