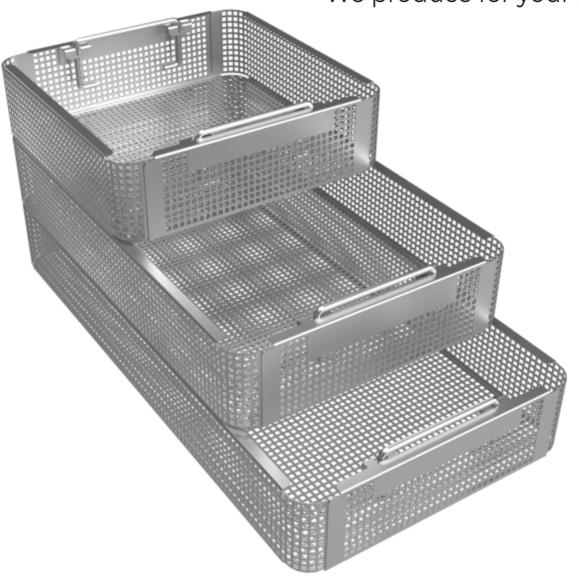

# "We produce for your health..."

Ortimplant provides a complete platform of **perforated stainless steel baskets** suitable for all sets of surgical instruments that can be used in sterilization containers or alone

# STERILIZATION BASKETS

We produce perforated stainless steel baskets suitable for all sets of surgical instruments that can be used in sterilization containers or alone

# **Sterilization Baskets**