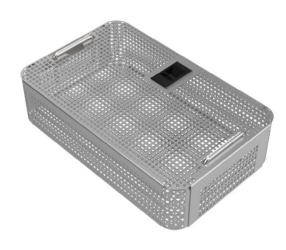

# STERILIZATION BASKETS

We produce perforated stainless steel baskets suitable for all sets of surgical instruments that can be used in sterilization containers or alone

# **Sterilization Baskets**